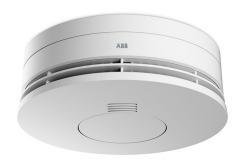

## **Busch-Smoke alarm detector ProfessionalLINE Lithium battery**

Online-Catalogue 2018

Busch-Detector
Busch-Smoke alarm detector ProfessionalLINE

For early detection of smouldering fires and open fires with smoke build-up indoors acc. to photo-optical measuring principle (Tyndall).

Permanently installed lithium battery with a service life of at least 10 years.

With test button and mute function.

Tested according to DIN EN 14604.

Audible alarm with 85 dBA at 3 m.

Dismantling safety. Not networkable. Diameter: 120 mm. Height: 47.50 mm.

Power supply: 3 V lithium battery (permanently installed) with a service life of at least 10 years., "Q" certificate according to VdS 3131 / vfdb directive 14-01.

Order Code: 2CKA006800A2720

Article No.: 6833-84-500 EAN: 4011395186961