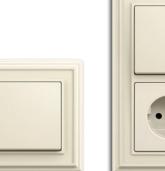

#### Variation in ivory white

Harmonious combination creates elegant style. Just like this exquisite variation of Busch-dynasty®. A brass frame encloses the floral ornament on a light background. And uniquely sets the button into the scene.

| Dimensions<br>(W×H) | 106 x 106 mm / 106 x 177 mm                                                                                                |
|---------------------|----------------------------------------------------------------------------------------------------------------------------|
| Colour              | ivory white                                                                                                                |
| Material            | Rocker and frame: thermoplastic<br>(PC), impact-proof and fracture-<br>resistant, UV-resistant, free of PVC<br>and halogen |