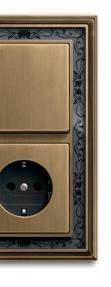

## **Unique in design**

Each switch is turned into something unique. Because the brass is polished by hand or it is brushed to give it its antique look. The same care is given to the rocker made of highquality plastic – it too is polished or brushed by hand. German quality and decades of experience by Busch-Jaeger, a member of the ABB Group, are a guarantee for a long service life of these luxury products.

#### Dimensions (W × H) 106 x 106 mm / 106 x 177 mm Colour antique brass, decor, ivory white Material Rocker: metal, refined by hand; Frame: metal, refined by hand with decor inlay

| Dimensions<br>(W×H) | 106x106 mm / 106x177 mm                                                              |
|---------------------|--------------------------------------------------------------------------------------|
| Colour              | antique brass, decor, anthracite                                                     |
| Material            | Rocker: metal, refined by hand;<br>Frame: metal, refined by hand<br>with decor inlay |