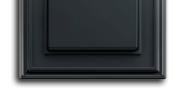

## Stylish in every detail

A magnificent masterpiece with a finely painted ornament on delicate anthracite. Framed with an antique brass edge. This transforms every room into a gallery of beautiful arts.

| Dimensions<br>(W×H) | 106 x 106 mm / 106 x 177 mm                                                                                                |
|---------------------|----------------------------------------------------------------------------------------------------------------------------|
| Colour              | anthracite                                                                                                                 |
| Material            | Rocker and frame: thermoplastic<br>(PC), impact-proof and fracture-<br>resistant, UV-resistant, free of PVC<br>and halogen |