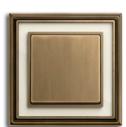

## **Unique in design**

Each switch is turned into something unique. Because the brass is polished by hand or it is brushed to give it its antique look. The same care is given to the rocker made of highquality plastic – it too is polished or brushed by hand. German quality and decades of experience by Busch-Jaeger, a member of the ABB Group, are a guarantee for a long service life of these luxury products.

#### **Quality to touch**

Inspired by the elegance of the castles and royal palaces of princes of the rococo style – this is how the frame with the ivory shades bordered with gold displays itself. This range is especially suited for rooms with a certain ease.

#### Dimensions (W×H) 106×10 Colour antique Material Rocker:

|   | 106 x 106 mm / 106 x 177 mm                                                                  |
|---|----------------------------------------------------------------------------------------------|
|   | antique brass, ivory white                                                                   |
| 1 | Rocker: metal, refined by hand;<br>Frame: metal, refined by hand<br>with single-colour inlay |