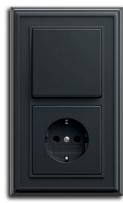

| Dimensions<br>(W×H) | 106x106 mm / 106x177 mm                                                                                                                                                         |
|---------------------|---------------------------------------------------------------------------------------------------------------------------------------------------------------------------------|
| Colour              | polished brass, anthracite                                                                                                                                                      |
| Material            | Rocker: thermoplastic (PC), impact-<br>proof and fracture-resistant, UV-<br>resistant, free of PVC and halogen;<br>Frame: metal, high-gloss refined<br>with single-colour inlay |

| Dimensions<br>(W×H) | 106 x 106 mm / 106 x 177 mm                                                                                                |
|---------------------|----------------------------------------------------------------------------------------------------------------------------|
| Colour              | anthracite                                                                                                                 |
| Material            | Rocker and frame: thermoplastic<br>(PC), impact-proof and fracture-<br>resistant, UV-resistant, free of PVC<br>and halogen |