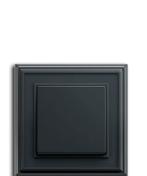

| Dimensions<br>(W×H) | 106x106 mm / 106x177 mm                                                                                                                                                         |
|---------------------|---------------------------------------------------------------------------------------------------------------------------------------------------------------------------------|
| Colour              | polished brass, anthracite                                                                                                                                                      |
| Material            | Rocker: thermoplastic (PC), impact-<br>proof and fracture-resistant, UV-<br>resistant, free of PVC and halogen;<br>Frame: metal, high-gloss refined<br>with single-colour inlay |

| Dimensions<br>(W×H) | 106 x 106 mm / 106 x 177 mm                                                                                                |
|---------------------|----------------------------------------------------------------------------------------------------------------------------|
| Colour              | anthracite                                                                                                                 |
| Material            | Rocker and frame: thermoplastic<br>(PC), impact-proof and fracture-<br>resistant, UV-resistant, free of PVC<br>and halogen |