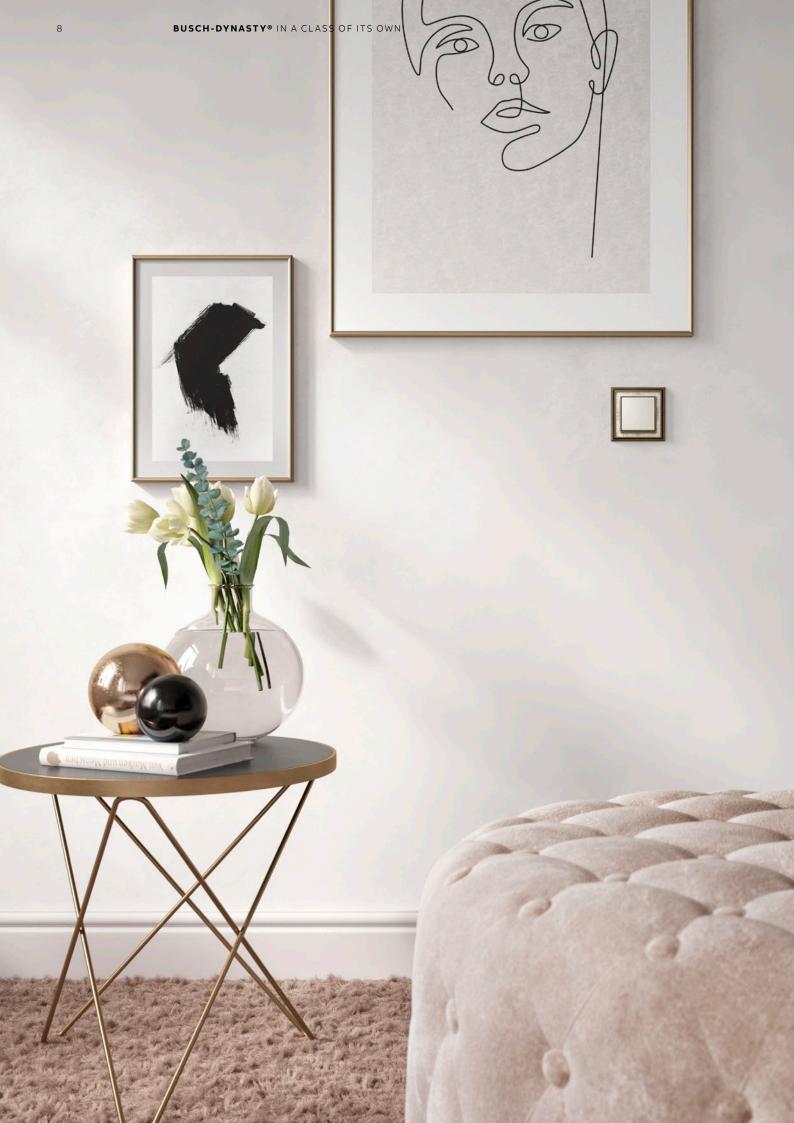

# Ornament with history

6

Like a painting with a stylish frame – artistically decorated and with a fine line. The decor of Busch-dynasty®. Long time ago a Russian merchant prepares himself for a long journey. He wants to return with gifts for his daughters and asks them what they would like to have. The eldest daughter Darja desires a piece of jewellery made of pure gold. The second daughter Annuschka desires a magnificent mirror made of crystal, mother-of-pearl and silver that will grant her eternal youth and beauty. Aljona desires the purple flower ... ... that never wilts! This flower is the style-setting element of the Busch-dynasty® switch range, because the Alina ornament is based on it. The love for detail lends Busch-dynasty® its unique style. This is how the Alina ornament displays its curved filigree lines. They lead top and bottom to blossoms – and in this way direct attention to the contact points of the rocker switch. The beautiful and useful combine to attain perfection. Ornaments always add that certain something. With their beauty and grace they transform something practical for daily use into visually appealing objects. To surround oneself with beauty is a pleasure. Because with each sight and each contact it conveys that pleasant touch of luxury. With the ornamentation of Busch-dynasty® an overall cosy and representative ambience can be created. (Based on a Russian fairy tale.)

## **Unique in design**

Each switch is turned into something unique. Because the brass is polished by hand or it is brushed to give it its antique look. The same care is given to the rocker made of highquality plastic – it too is polished or brushed by hand. German quality and decades of experience by Busch-Jaeger, a member of the ABB Group, are a guarantee for a long service life of these luxury products.