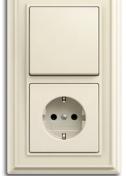

# Timeless elegance

| Dimensions<br>(W×H) | 106 x 106 mm / 106 x 177 mm                                                                                                                                                     |
|---------------------|---------------------------------------------------------------------------------------------------------------------------------------------------------------------------------|
| Colour              | polished brass, ivory white                                                                                                                                                     |
| Material            | Rocker: thermoplastic (PC), impact-<br>proof and fracture-resistant, UV-<br>resistant, free of PVC and halogen;<br>Frame: metal, high-gloss refined<br>with single-colour inlay |

| Dimensions<br>(W×H) | 106 x 106 mm / 106 x 177 mm                                                                                                |
|---------------------|----------------------------------------------------------------------------------------------------------------------------|
| Colour              | ivory white                                                                                                                |
| Material            | Rocker and frame: thermoplastic<br>(PC), impact-proof and fracture-<br>resistant, UV-resistant, free of PVC<br>and halogen |