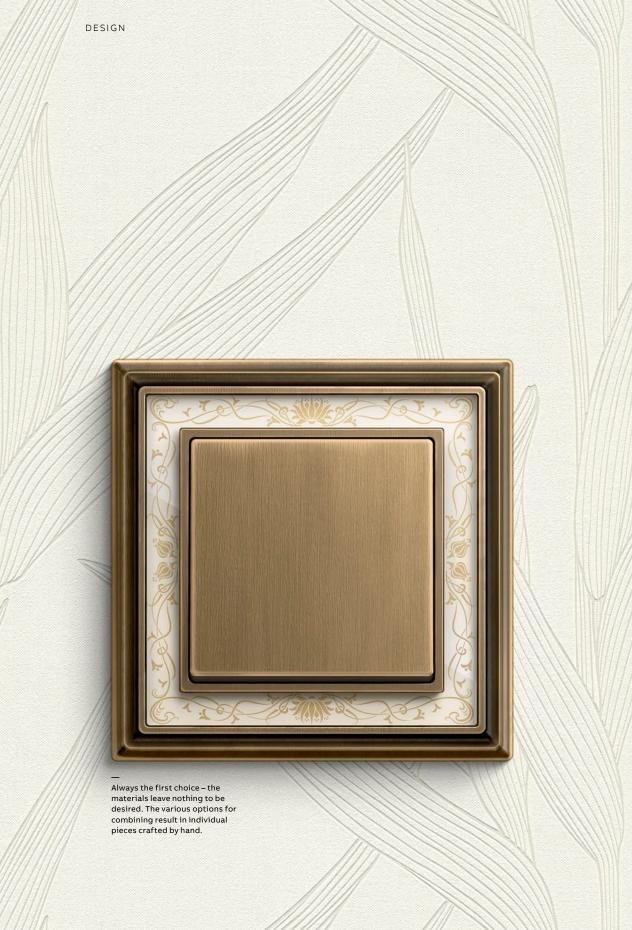

# Ornament with history

6

Like a painting with a stylish frame – artistically decorated and with a fine line. The decor of Busch-dynasty®. Long time ago a Russian merchant prepares himself for a long journey. He wants to return with gifts for his daughters and asks them what they would like to have. The eldest daughter Darja desires a piece of jewellery made of pure gold. The second daughter Annuschka desires a magnificent mirror made of crystal, mother-of-pearl and silver that will grant her eternal youth and beauty. Aljona desires the purple flower ... ... that never wilts! This flower is the style-setting element of the Busch-dynasty® switch range, because the Alina ornament is based on it. The love for detail lends Busch-dynasty® its unique style. This is how the Alina ornament displays its curved filigree lines. They lead top and bottom to blossoms – and in this way direct attention to the contact points of the rocker switch. The beautiful and useful combine to attain perfection. Ornaments always add that certain something. With their beauty and grace they transform something practical for daily use into visually appealing objects. To surround oneself with beauty is a pleasure. Because with each sight and each contact it conveys that pleasant touch of luxury. With the ornamentation of Busch-dynasty® an overall cosy and representative ambience can be created. (Based on a Russian fairy tale.)

## **Unique in design**

Each switch is turned into something unique. Because the brass is polished by hand or it is brushed to give it its antique look. The same care is given to the rocker made of highquality plastic – it too is polished or brushed by hand. German quality and decades of experience by Busch-Jaeger, a member of the ABB Group, are a guarantee for a long service life of these luxury products.