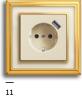

17

Expression of personal style – the colour and haptics raise the value of each living space and accentuate the luxurious ambience and taste of the owner.

High-quality standard – the value of the materials reflects the high standard of the owner. Whether brass shines or is antique, it revaluates each room in its own unique way.