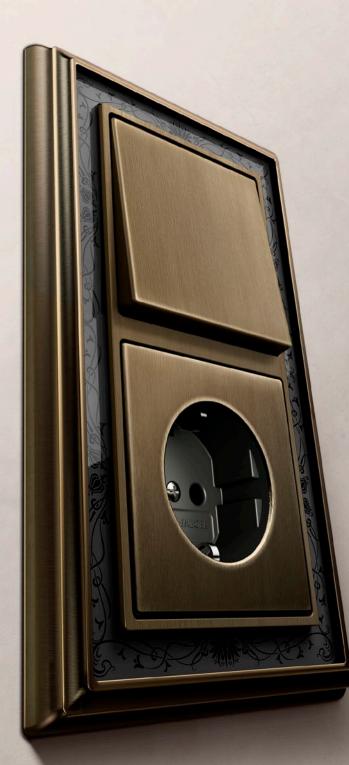

### **Exclusive and extravagant**

Gold shines at its best when contrasted. This is seen most impressively in the composition of probably the most noble nuances – black and gold. This combination has an excellent effect on almost all backgrounds. A real ornamental gem for every wall.

## Stylish in every detail

A magnificent masterpiece with a finely painted ornament on delicate anthracite. Framed with an antique brass edge. This transforms every room into a gallery of beautiful arts.