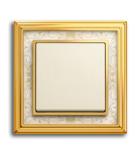

#### Variation in ivory white

Harmonious combination creates elegant style. Just like this exquisite variation of Busch-dynasty®. A brass frame encloses the floral ornament on a light background. And uniquely sets the button into the scene.

#### Dimensions (W × H) 106 x 106 mm / 106 x 177 mm Colour antique brass, decor, ivory white Material Rocker: metal, refined by hand; Frame: metal, refined by hand with decor inlay

| Dimensions<br>(W×H) | 106x106 mm / 106x177 mm                                                              |
|---------------------|--------------------------------------------------------------------------------------|
| Colour              | antique brass, decor, anthracite                                                     |
| Material            | Rocker: metal, refined by hand;<br>Frame: metal, refined by hand<br>with decor inlay |