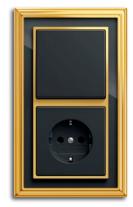

### **Exclusive and extravagant**

Gold shines at its best when contrasted. This is seen most impressively in the composition of probably the most noble nuances – black and gold. This combination has an excellent effect on almost all backgrounds. A real ornamental gem for every wall.

## Stylish in every detail

A magnificent masterpiece with a finely painted ornament on delicate anthracite. Framed with an antique brass edge. This transforms every room into a gallery of beautiful arts.

| Dimensions<br>(W×H) | 106x106 mm / 106x177 mm                                                                                                                                                 |  |
|---------------------|-------------------------------------------------------------------------------------------------------------------------------------------------------------------------|--|
| Colour              | polished brass, decor, anthracite                                                                                                                                       |  |
| Material            | Rocker: thermoplastic (PC), impact-<br>proof and fracture-resistant, UV-<br>resistant, free of PVC and halogen;<br>Frame: metal, high-gloss refined<br>with decor inlay |  |