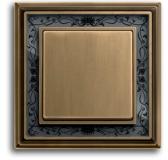

## **Unique in design**

Each switch is turned into something unique. Because the brass is polished by hand or it is brushed to give it its antique look. The same care is given to the rocker made of highquality plastic – it too is polished or brushed by hand. German quality and decades of experience by Busch-Jaeger, a member of the ABB Group, are a guarantee for a long service life of these luxury products.

# Timeless elegance

| Dimensions<br>(W×H) | 106 x 106 mm / 106 x 177 mm                                                                                                                                                     |
|---------------------|---------------------------------------------------------------------------------------------------------------------------------------------------------------------------------|
| Colour              | polished brass, ivory white                                                                                                                                                     |
| Material            | Rocker: thermoplastic (PC), impact-<br>proof and fracture-resistant, UV-<br>resistant, free of PVC and halogen;<br>Frame: metal, high-gloss refined<br>with single-colour inlay |

| Dimensions<br>(W×H) | 106x106 mm / 106x177 mm                                                                                                                                                         |
|---------------------|---------------------------------------------------------------------------------------------------------------------------------------------------------------------------------|
| Colour              | polished brass, anthracite                                                                                                                                                      |
| Material            | Rocker: thermoplastic (PC), impact-<br>proof and fracture-resistant, UV-<br>resistant, free of PVC and halogen;<br>Frame: metal, high-gloss refined<br>with single-colour inlay |