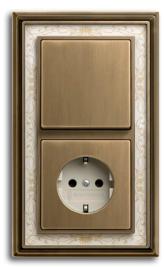

#### Dimensions (W × H) 106 x 106 mm / 106 x 177 mm Colour antique brass, decor, ivory white Material Rocker: metal, refined by hand; Frame: metal, refined by hand with decor inlay

| Dimensions<br>(W×H) | 106x106 mm / 106x177 mm                                                              |
|---------------------|--------------------------------------------------------------------------------------|
| Colour              | antique brass, decor, anthracite                                                     |
| Material            | Rocker: metal, refined by hand;<br>Frame: metal, refined by hand<br>with decor inlay |