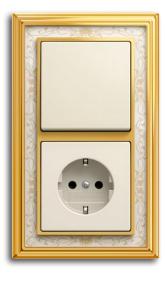

# Floral extravagance

| Dimensions<br>(W×H) | 106 x 106 mm / 106 x 177 mm                                                                                                                                             |
|---------------------|-------------------------------------------------------------------------------------------------------------------------------------------------------------------------|
| Colour              | polished brass, decor, ivory white                                                                                                                                      |
| Material            | Rocker: thermoplastic (PC), impact-<br>proof and fracture-resistant, UV-<br>resistant, free of PVC and halogen;<br>Frame: metal, high-gloss refined<br>with decor inlay |

#### Dimensions (W × H) 106 x 106 mm / 106 x 177 mm Colour antique brass, decor, ivory white Material Rocker: metal, refined by hand; Frame: metal, refined by hand with decor inlay

| Dimensions<br>(W×H) | 106x106 mm / 106x177 mm                                                              |
|---------------------|--------------------------------------------------------------------------------------|
| Colour              | antique brass, decor, anthracite                                                     |
| Material            | Rocker: metal, refined by hand;<br>Frame: metal, refined by hand<br>with decor inlay |