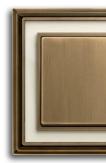

#### Dimensions (W×H) 106×10 Colour antique Material Rocker:

|   | 106 x 106 mm / 106 x 177 mm                                                                  |
|---|----------------------------------------------------------------------------------------------|
|   | antique brass, ivory white                                                                   |
| 1 | Rocker: metal, refined by hand;<br>Frame: metal, refined by hand<br>with single-colour inlay |