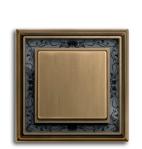

#### Dimensions (W × H) 106 x 106 mm / 106 x 177 mm Colour antique brass, decor, ivory white Material Rocker: metal, refined by hand; Frame: metal, refined by hand with decor inlay

| Dimensions<br>(W×H) | 106x106 mm / 106x177 mm                                                              |
|---------------------|--------------------------------------------------------------------------------------|
| Colour              | antique brass, decor, anthracite                                                     |
| Material            | Rocker: metal, refined by hand;<br>Frame: metal, refined by hand<br>with decor inlay |

| Dimensions<br>(W×H) | 106x106 mm / 106x177 mm                                                                      |
|---------------------|----------------------------------------------------------------------------------------------|
| Colour              | antique brass, anthracite                                                                    |
| Material            | Rocker: metal, refined by hand;<br>Frame: metal, refined by hand<br>with single-colour inlay |