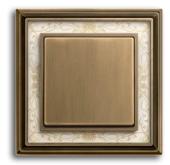

## **Unique in design**

Each switch is turned into something unique. Because the brass is polished by hand or it is brushed to give it its antique look. The same care is given to the rocker made of highquality plastic – it too is polished or brushed by hand. German quality and decades of experience by Busch-Jaeger, a member of the ABB Group, are a guarantee for a long service life of these luxury products.

### **Exclusive and extravagant**

Gold shines at its best when contrasted. This is seen most impressively in the composition of probably the most noble nuances – black and gold. This combination has an excellent effect on almost all backgrounds. A real ornamental gem for every wall.