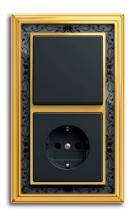

### **Exclusive and extravagant**

Gold shines at its best when contrasted. This is seen most impressively in the composition of probably the most noble nuances – black and gold. This combination has an excellent effect on almost all backgrounds. A real ornamental gem for every wall.

| Dimensions<br>(W×H) | 106x106 mm / 106x177 mm                                                                                                                                                 |  |
|---------------------|-------------------------------------------------------------------------------------------------------------------------------------------------------------------------|--|
| Colour              | polished brass, decor, anthracite                                                                                                                                       |  |
| Material            | Rocker: thermoplastic (PC), impact-<br>proof and fracture-resistant, UV-<br>resistant, free of PVC and halogen;<br>Frame: metal, high-gloss refined<br>with decor inlay |  |