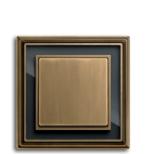

### **Exclusive and extravagant**

Gold shines at its best when contrasted. This is seen most impressively in the composition of probably the most noble nuances – black and gold. This combination has an excellent effect on almost all backgrounds. A real ornamental gem for every wall.

| Dimensions<br>(W×H) | 106x106 mm / 106x177 mm                                                                      |
|---------------------|----------------------------------------------------------------------------------------------|
| Colour              | antique brass, anthracite                                                                    |
| Material            | Rocker: metal, refined by hand;<br>Frame: metal, refined by hand<br>with single-colour inlay |