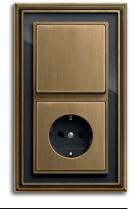

### **Exclusive and extravagant**

Gold shines at its best when contrasted. This is seen most impressively in the composition of probably the most noble nuances – black and gold. This combination has an excellent effect on almost all backgrounds. A real ornamental gem for every wall.

#### Dimensions (W × H) 106 x 106 mm / 106 x 177 mm Colour antique brass, decor, ivory white Material Rocker: metal, refined by hand; Frame: metal, refined by hand with decor inlay

| Dimensions<br>(W×H) | 106x106 mm / 106x177 mm                                                              |
|---------------------|--------------------------------------------------------------------------------------|
| Colour              | antique brass, decor, anthracite                                                     |
| Material            | Rocker: metal, refined by hand;<br>Frame: metal, refined by hand<br>with decor inlay |