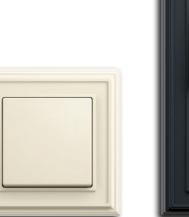

#### Variation in ivory white

Harmonious combination creates elegant style. Just like this exquisite variation of Busch-dynasty®. A brass frame encloses the floral ornament on a light background. And uniquely sets the button into the scene.

| Dimensions<br>(W×H) | 106 x 106 mm / 106 x 177 mm                                                                                                |
|---------------------|----------------------------------------------------------------------------------------------------------------------------|
| Colour              | ivory white                                                                                                                |
| Material            | Rocker and frame: thermoplastic<br>(PC), impact-proof and fracture-<br>resistant, UV-resistant, free of PVC<br>and halogen |