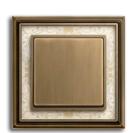

#### Dimensions (W × H) 106 x 106 mm / 106 x 177 mm Colour antique brass, decor, ivory white Material Rocker: metal, refined by hand; Frame: metal, refined by hand with decor inlay

| Dimensions<br>(W×H) | 106x106 mm / 106x177 mm                                                              |
|---------------------|--------------------------------------------------------------------------------------|
| Colour              | antique brass, decor, anthracite                                                     |
| Material            | Rocker: metal, refined by hand;<br>Frame: metal, refined by hand<br>with decor inlay |

#### Dimensions (W×H) 106×10 Colour antique Material Rocker:

|   | 106 x 106 mm / 106 x 177 mm                                                                  |
|---|----------------------------------------------------------------------------------------------|
|   | antique brass, ivory white                                                                   |
| 1 | Rocker: metal, refined by hand;<br>Frame: metal, refined by hand<br>with single-colour inlay |