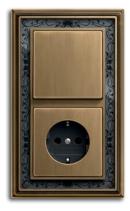

#### Dimensions (W × H) 106 x 106 mm / 106 x 177 mm Colour antique brass, decor, ivory white Material Rocker: metal, refined by hand; Frame: metal, refined by hand with decor inlay

| Dimensions<br>(W×H) | 106x106 mm / 106x177 mm                                                              |
|---------------------|--------------------------------------------------------------------------------------|
| Colour              | antique brass, decor, anthracite                                                     |
| Material            | Rocker: metal, refined by hand;<br>Frame: metal, refined by hand<br>with decor inlay |

| Dimensions<br>(W×H) | 106x106 mm / 106x177 mm                                                                      |
|---------------------|----------------------------------------------------------------------------------------------|
| Colour              | antique brass, anthracite                                                                    |
| Material            | Rocker: metal, refined by hand;<br>Frame: metal, refined by hand<br>with single-colour inlay |