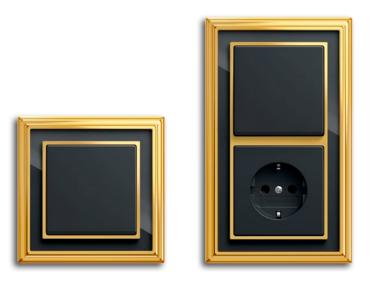

### **Exclusive and extravagant**

Gold shines at its best when contrasted. This is seen most impressively in the composition of probably the most noble nuances – black and gold. This combination has an excellent effect on almost all backgrounds. A real ornamental gem for every wall.

| Dimensions<br>(W×H) | 106x106 mm / 106x177 mm                                                                                                                                                         |
|---------------------|---------------------------------------------------------------------------------------------------------------------------------------------------------------------------------|
| Colour              | polished brass, anthracite                                                                                                                                                      |
| Material            | Rocker: thermoplastic (PC), impact-<br>proof and fracture-resistant, UV-<br>resistant, free of PVC and halogen;<br>Frame: metal, high-gloss refined<br>with single-colour inlay |