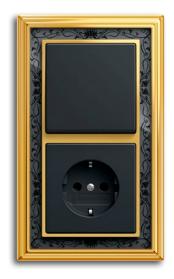

### **Exclusive and extravagant**

Gold shines at its best when contrasted. This is seen most impressively in the composition of probably the most noble nuances – black and gold. This combination has an excellent effect on almost all backgrounds. A real ornamental gem for every wall.