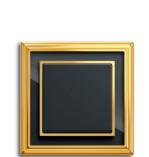

### **Exclusive and extravagant**

Gold shines at its best when contrasted. This is seen most impressively in the composition of probably the most noble nuances – black and gold. This combination has an excellent effect on almost all backgrounds. A real ornamental gem for every wall.

## Stylish in every detail

A magnificent masterpiece with a finely painted ornament on delicate anthracite. Framed with an antique brass edge. This transforms every room into a gallery of beautiful arts.

| Dimensions<br>(W×H) | 106x106 mm / 106x177 mm                                                                                                                                                 |  |
|---------------------|-------------------------------------------------------------------------------------------------------------------------------------------------------------------------|--|
| Colour              | polished brass, decor, anthracite                                                                                                                                       |  |
| Material            | Rocker: thermoplastic (PC), impact-<br>proof and fracture-resistant, UV-<br>resistant, free of PVC and halogen;<br>Frame: metal, high-gloss refined<br>with decor inlay |  |