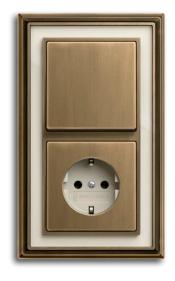

#### Dimensions (W×H) 106×10 Colour antique Material Rocker:

|   | 106 x 106 mm / 106 x 177 mm                                                                  |
|---|----------------------------------------------------------------------------------------------|
|   | antique brass, ivory white                                                                   |
| 1 | Rocker: metal, refined by hand;<br>Frame: metal, refined by hand<br>with single-colour inlay |