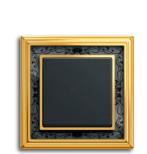

### **Exclusive and extravagant**

Gold shines at its best when contrasted. This is seen most impressively in the composition of probably the most noble nuances – black and gold. This combination has an excellent effect on almost all backgrounds. A real ornamental gem for every wall.

| Dimensions<br>(W×H) | 106x106 mm / 106x177 mm                                                                                                                                                 |  |
|---------------------|-------------------------------------------------------------------------------------------------------------------------------------------------------------------------|--|
| Colour              | polished brass, decor, anthracite                                                                                                                                       |  |
| Material            | Rocker: thermoplastic (PC), impact-<br>proof and fracture-resistant, UV-<br>resistant, free of PVC and halogen;<br>Frame: metal, high-gloss refined<br>with decor inlay |  |