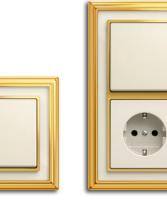

#### Variation in ivory white

Harmonious combination creates elegant style. Just like this exquisite variation of Busch-dynasty®. A brass frame encloses the floral ornament on a light background. And uniquely sets the button into the scene.

# Floral extravagance

| Dimensions<br>(W×H) | 106 x 106 mm / 106 x 177 mm                                                                                                                                             |
|---------------------|-------------------------------------------------------------------------------------------------------------------------------------------------------------------------|
| Colour              | polished brass, decor, ivory white                                                                                                                                      |
| Material            | Rocker: thermoplastic (PC), impact-<br>proof and fracture-resistant, UV-<br>resistant, free of PVC and halogen;<br>Frame: metal, high-gloss refined<br>with decor inlay |