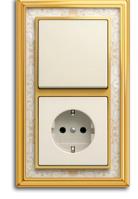

#### Variation in ivory white

Harmonious combination creates elegant style. Just like this exquisite variation of Busch-dynasty®. A brass frame encloses the floral ornament on a light background. And uniquely sets the button into the scene.

#### Dimensions (W × H) 106 x 106 mm / 106 x 177 mm Colour antique brass, decor, ivory white Material Rocker: metal, refined by hand; Frame: metal, refined by hand with decor inlay

| Dimensions<br>(W×H) | 106x106 mm / 106x177 mm                                                              |
|---------------------|--------------------------------------------------------------------------------------|
| Colour              | antique brass, decor, anthracite                                                     |
| Material            | Rocker: metal, refined by hand;<br>Frame: metal, refined by hand<br>with decor inlay |