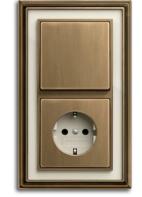

#### Dimensions (W × H) 106 x 106 mm / 106 x 177 mm Colour antique brass, decor, ivory white Material Rocker: metal, refined by hand; Frame: metal, refined by hand with decor inlay

| Dimensions<br>(W×H) | 106x106 mm / 106x177 mm                                                              |
|---------------------|--------------------------------------------------------------------------------------|
| Colour              | antique brass, decor, anthracite                                                     |
| Material            | Rocker: metal, refined by hand;<br>Frame: metal, refined by hand<br>with decor inlay |