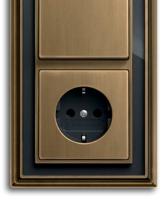

### **Exclusive and extravagant**

Gold shines at its best when contrasted. This is seen most impressively in the composition of probably the most noble nuances – black and gold. This combination has an excellent effect on almost all backgrounds. A real ornamental gem for every wall.

| Dimensions<br>(W×H) | 106x106 mm / 106x177 mm                                                                      |
|---------------------|----------------------------------------------------------------------------------------------|
| Colour              | antique brass, anthracite                                                                    |
| Material            | Rocker: metal, refined by hand;<br>Frame: metal, refined by hand<br>with single-colour inlay |