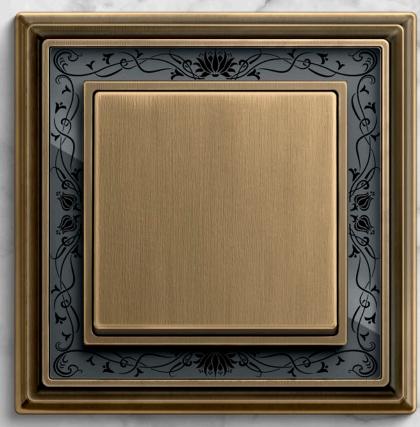

## **Unique in design**

Each switch is turned into something unique. Because the brass is polished by hand or it is brushed to give it its antique look. The same care is given to the rocker made of highquality plastic – it too is polished or brushed by hand. German quality and decades of experience by Busch-Jaeger, a member of the ABB Group, are a guarantee for a long service life of these luxury products.

#### Dimensions (W × H) 106 x 106 mm / 106 x 177 mm Colour antique brass, decor, ivory white Material Rocker: metal, refined by hand; Frame: metal, refined by hand with decor inlay

| Dimensions<br>(W×H) | 106x106 mm / 106x177 mm                                                              |
|---------------------|--------------------------------------------------------------------------------------|
| Colour              | antique brass, decor, anthracite                                                     |
| Material            | Rocker: metal, refined by hand;<br>Frame: metal, refined by hand<br>with decor inlay |