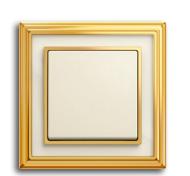

# Timeless elegance

| Dimensions<br>(W×H) | 106 x 106 mm / 106 x 177 mm                                                                                                                                                     |
|---------------------|---------------------------------------------------------------------------------------------------------------------------------------------------------------------------------|
| Colour              | polished brass, ivory white                                                                                                                                                     |
| Material            | Rocker: thermoplastic (PC), impact-<br>proof and fracture-resistant, UV-<br>resistant, free of PVC and halogen;<br>Frame: metal, high-gloss refined<br>with single-colour inlay |