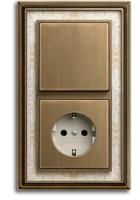

#### Dimensions (W × H) 106 x 106 mm / 106 x 177 mm Colour antique brass, decor, ivory white Material Rocker: metal, refined by hand; Frame: metal, refined by hand with decor inlay

| Dimensions<br>(W×H) | 106x106 mm / 106x177 mm                                                              |
|---------------------|--------------------------------------------------------------------------------------|
| Colour              | antique brass, decor, anthracite                                                     |
| Material            | Rocker: metal, refined by hand;<br>Frame: metal, refined by hand<br>with decor inlay |

#### Dimensions (W×H) 106×10 Colour antique Material Rocker:

|   | 106 x 106 mm / 106 x 177 mm                                                                  |
|---|----------------------------------------------------------------------------------------------|
|   | antique brass, ivory white                                                                   |
| 1 | Rocker: metal, refined by hand;<br>Frame: metal, refined by hand<br>with single-colour inlay |