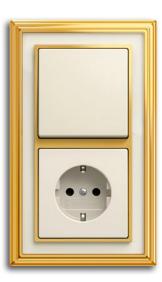

# Timeless elegance

| Dimensions<br>(W×H) | 106 x 106 mm / 106 x 177 mm                                                                                                                                                     |
|---------------------|---------------------------------------------------------------------------------------------------------------------------------------------------------------------------------|
| Colour              | polished brass, ivory white                                                                                                                                                     |
| Material            | Rocker: thermoplastic (PC), impact-<br>proof and fracture-resistant, UV-<br>resistant, free of PVC and halogen;<br>Frame: metal, high-gloss refined<br>with single-colour inlay |