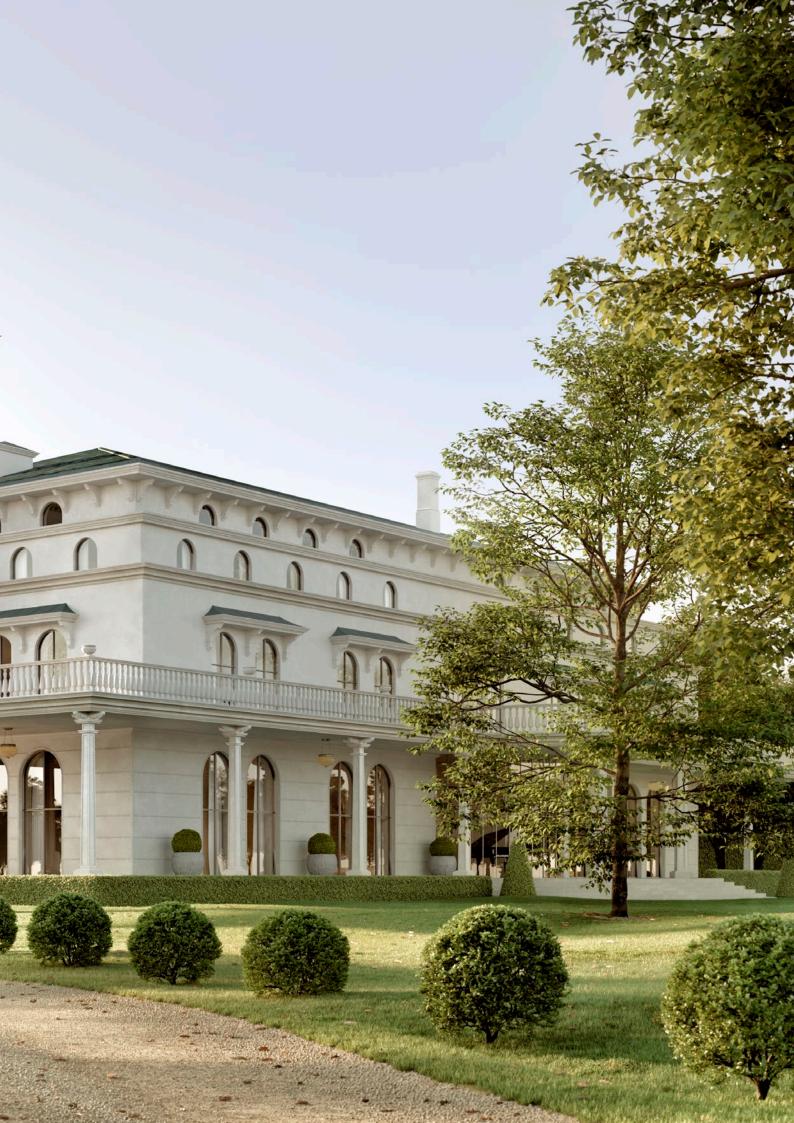

## **Unique in design**

Each switch is turned into something unique. Because the brass is polished by hand or it is brushed to give it its antique look. The same care is given to the rocker made of highquality plastic – it too is polished or brushed by hand. German quality and decades of experience by Busch-Jaeger, a member of the ABB Group, are a guarantee for a long service life of these luxury products.

### **Exclusive and extravagant**

Gold shines at its best when contrasted. This is seen most impressively in the composition of probably the most noble nuances – black and gold. This combination has an excellent effect on almost all backgrounds. A real ornamental gem for every wall.