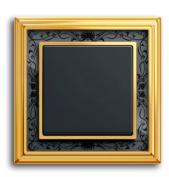

### **Exclusive and extravagant**

Gold shines at its best when contrasted. This is seen most impressively in the composition of probably the most noble nuances – black and gold. This combination has an excellent effect on almost all backgrounds. A real ornamental gem for every wall.

# Floral extravagance

| Dimensions<br>(W×H) | 106 x 106 mm / 106 x 177 mm                                                                                                                                             |
|---------------------|-------------------------------------------------------------------------------------------------------------------------------------------------------------------------|
| Colour              | polished brass, decor, ivory white                                                                                                                                      |
| Material            | Rocker: thermoplastic (PC), impact-<br>proof and fracture-resistant, UV-<br>resistant, free of PVC and halogen;<br>Frame: metal, high-gloss refined<br>with decor inlay |

| Dimensions<br>(W×H) | 106x106 mm / 106x177 mm                                                                                                                                                 |  |
|---------------------|-------------------------------------------------------------------------------------------------------------------------------------------------------------------------|--|
| Colour              | polished brass, decor, anthracite                                                                                                                                       |  |
| Material            | Rocker: thermoplastic (PC), impact-<br>proof and fracture-resistant, UV-<br>resistant, free of PVC and halogen;<br>Frame: metal, high-gloss refined<br>with decor inlay |  |