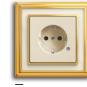

#### Variation in ivory white

Harmonious combination creates elegant style. Just like this exquisite variation of Busch-dynasty®. A brass frame encloses the floral ornament on a light background. And uniquely sets the button into the scene.