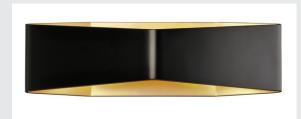

## **CARISO WL-4**

## wall light, LED, 2700K, black/brass, 2x9W

The CARISO WL-4 wall light has a Sharp power LED which is dimmable., the luminaire is available in several colour variants and is suitable for direct connection to the 230V mains supply.