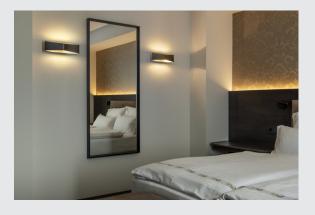

## **CARISO WL-4**

## wall light, LED, 2700K, black/brass, 2x9W

The CARISO WL-4 wall light has a Sharp power LED which is dimmable., the luminaire is available in several colour variants and is suitable for direct connection to the 230V mains supply.