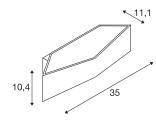

## **TECHNICAL DATA**

| Item no.:                           | 151740                 |
|-------------------------------------|------------------------|
| Lamps included                      | 0                      |
| Primary nominal voltage             | 220-240V ~50/60Hz mA/V |
| Secondary power / secondary voltage | 500 mA/V               |
| Width                               | 35.0 cm                |
| Height                              | 10.4 cm                |
| Depth                               | 11.1 cm                |
| Net weight                          | 1.103 kg               |
| Gross weight                        | 1.479 kg               |
| IP Code                             | IP 20                  |
| Safety class                        | 1                      |
| Assembly                            | Surface                |
| Assembly details                    | Wall                   |
| Dimming technology                  | Leading edge           |
| Wattage                             | 22 W                   |
| Lumen                               | 500 lm                 |
| Colour temperature                  | 1700-2700 Kelvin       |
| Color                               | black                  |
| CRI                                 | >90                    |
| Binning                             | 6                      |
| LXXBXX data                         | 70/50                  |
| Service life                        | 30000 h                |
|                                     |                        |