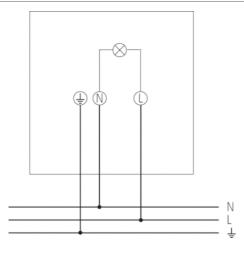

t        | Mixed light measurement |  |  |
| Colour                   | White                   |  |  |
| Switching output         | Light                   |  |  |
| Installation type        | Wall installation       |  |  |
| Setting range brightness | 2 – 200 lx              |  |  |
| Colour temperature       | 4000 K, neutral white   |  |  |
| Detection angle          | 180°                    |  |  |
| Installation height      | 2,5 m                   |  |  |
| Light switch-off delay   | 5 s-10 min              |  |  |
| Remote controlled        | -                       |  |  |
| Ambient temperature      | -20 °C +40 °C           |  |  |
| Protection class         | I                       |  |  |
| Type of protection       | IP 55                   |  |  |

### Connection example



Article number: 1020814

## **Detection range**

| Mounting height (A) | Head on to (r) | Diagonally (t) | _        |                                           |
|---------------------|----------------|----------------|----------|-------------------------------------------|
| 2,5 m               | 4 m            | 12 m           | 12 m<br> | ⊢ 2 m − − − − − − − − − − − − − − − − − − |

# Scale drawings