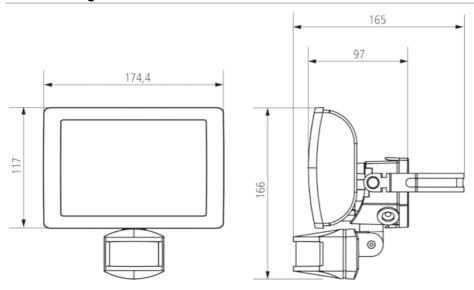

| Installation height      | 2,5 m                   |  |  |
| Light switch-off delay   | 5 s-10 min              |  |  |
| Remote controlled        | -                       |  |  |
| Ambient temperature      | -20 °C +40 °C           |  |  |
| Protection class         | I                       |  |  |
| Type of protection       | IP 55                   |  |  |

### Connection example



Article number: 1020814

## **Detection range**

| Mounting height (A) | Head on to (r) | Diagonally (t) | _        |                                           |
|---------------------|----------------|----------------|----------|-------------------------------------------|
| 2,5 m               | 4 m            | 12 m           | 12 m<br> | ⊢ 2 m − − − − − − − − − − − − − − − − − − |

# Scale drawings