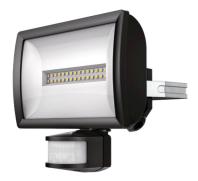

Article number: 1020814

theLeda EC20 BK Article number: 1020814

#### **Description**

- LED spotlight with motion detector
- 1 LED spot with 20 W
- Additional light switch output (relay 230 V AC)
- Suitable for outdoor use
- Robust design with polycarbonate housing, stainless-steel mounting brackets and screws, aluminium cooling elements that are resistant to sea water and fully coated electronics
- Automatic lighting control based on presence and brightness
- 180° detection angle at a detection range of 12 m
- Sensor head can be turned by ± 90° horizontally and 90° downwards
- Spotlight can be swivelled 45° downwards and 90° upwards
- Area limit via stickers
- Adjustable lux value and switch-off delay
- Settings can be changed without tools
- Manually switching on possible
- Optional purely twilight-dependent control
- Not suitable for dimming application