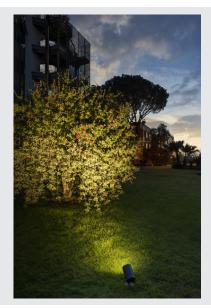

## **HELIA**

outdoor pathway and floor stand, LED, 3000K, round, anthracite, 15W, can be converted to a spike luminaire

The HELIA LED pathway luminaire is fitted with a powerful 15W high-voltage LED and comes in a warm-white colour of light. The luminaire is made of aluminium and is connected using the 3m supply cable with open cable ends directly to the 230V mains supply. Thanks to its IP55 protection class, the luminaire is suitable for outdoor use. This dimmable luminaire contains built-in LED lamps.