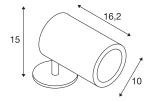

## **TECHNICAL DATA**

| Item no.:                         | 228555                                  |  |  |
|-----------------------------------|-----------------------------------------|--|--|
| Lamps included                    | 0                                       |  |  |
| Number of different light outlets | 1                                       |  |  |
| Primary nominal voltage           | 220-240V ~50/60Hz mA/V                  |  |  |
| Vertical tilting range            | 90 °                                    |  |  |
| Horizontal rotation range         | 320 °                                   |  |  |
| Length                            | 16.2 cm                                 |  |  |
| Height                            | 15.0 cm                                 |  |  |
| Diameter                          | 10.0 cm                                 |  |  |
| Net weight                        | 1.231 kg                                |  |  |
| Gross weight                      | 1.415 kg                                |  |  |
| IP Code                           | IP 55                                   |  |  |
| Safety class                      | I                                       |  |  |
| Impact resistance class           | IK04                                    |  |  |
| Impact resistance                 | 0,5 Joule                               |  |  |
| Assembly                          | Surface                                 |  |  |
| Assembly details                  | Ceiling, Ground, Ground with Acc., Wall |  |  |
| Dimming technology                | Leading edge                            |  |  |
| Wattage                           | 17 W                                    |  |  |
| Lumen                             | 1050 lm                                 |  |  |
| Colour temperature                | 3000 Kelvin                             |  |  |
| Beam angle                        | 50 °                                    |  |  |
|                                   |                                         |  |  |