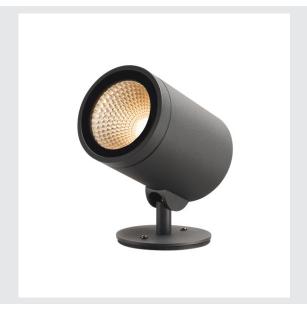

## **HELIA**

outdoor pathway and floor stand, LED, 3000K, round, anthracite, 15W, can be converted to a spike luminaire

The HELIA LED pathway luminaire is fitted with a powerful 15W high-voltage LED and comes in a warm-white colour of light. The luminaire is made of aluminium and is connected using the 3m supply cable with open cable ends directly to the 230V mains supply. Thanks to its IP55 protection class, the luminaire is suitable for outdoor use. This dimmable luminaire contains built-in LED lamps.