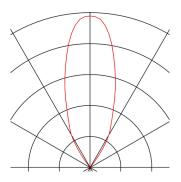

## **TECHNICAL DATA**

| Item no.:                         | 228555                                  |  |  |
|-----------------------------------|-----------------------------------------|--|--|
| Lamps included                    | 0                                       |  |  |
| Number of different light outlets | 1                                       |  |  |
| Primary nominal voltage           | 220-240V ~50/60Hz mA/V                  |  |  |
| Vertical tilting range            | 90 °                                    |  |  |
| Horizontal rotation range         | 320 °                                   |  |  |
| Length                            | 16.2 cm                                 |  |  |
| Height                            | 15.0 cm                                 |  |  |
| Diameter                          | 10.0 cm                                 |  |  |
| Net weight                        | 1.231 kg                                |  |  |
| Gross weight                      | 1.415 kg                                |  |  |
| IP Code                           | IP 55                                   |  |  |
| Safety class                      | I                                       |  |  |
| Impact resistance class           | IK04                                    |  |  |
| Impact resistance                 | 0,5 Joule                               |  |  |
| Assembly                          | Surface                                 |  |  |
| Assembly details                  | Ceiling, Ground, Ground with Acc., Wall |  |  |
| Dimming technology                | Leading edge                            |  |  |
| Wattage                           | 17 W                                    |  |  |
| Lumen                             | 1050 lm                                 |  |  |
| Colour temperature                | 3000 Kelvin                             |  |  |
| Beam angle                        | 50 °                                    |  |  |
|                                   |                                         |  |  |