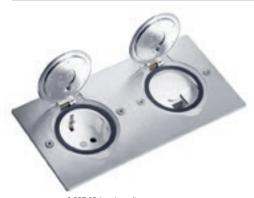

## Floor sockets

0 897 02 (equipped)

| Pack        | Cat.Nos                          | Receptacles for floor sockets                                                                                                                                                                                                                                                                                                                                                                                                                                                                                      |
|-------------|----------------------------------|--------------------------------------------------------------------------------------------------------------------------------------------------------------------------------------------------------------------------------------------------------------------------------------------------------------------------------------------------------------------------------------------------------------------------------------------------------------------------------------------------------------------|
|             |                                  | Extra slim plate IP 44 - IK 08 Equipped with a 180° opening flap Extra flat finish: thickness 2 mm Lighting base of receptacle by white LED To be equipped with 2 modules square version Arteor or Mosaic functions: - socket outlets without cover, German, Euro-US, Swiss, Danish, Israeli and French standards - Double USB chargers - RJ 11 and RJ 12 sockets - Television sockets - RJ 45 sockets UTP, FTP and STP without controlled access - loudspeaker sockets - HDMI sockets - HDMI sockets without jack |
| 1           | 0 897 00                         | Square receptacle                                                                                                                                                                                                                                                                                                                                                                                                                                                                                                  |
| 1           | 0 897 00                         | Stainless steel Golden brushed                                                                                                                                                                                                                                                                                                                                                                                                                                                                                     |
| 1           | 0 897 50                         | Brushed brown steel                                                                                                                                                                                                                                                                                                                                                                                                                                                                                                |
| 1<br>1<br>1 | 0 897 01<br>0 897 11<br>0 897 51 | Round receptacle  Stainless steel Golden brushed Brushed brown steel                                                                                                                                                                                                                                                                                                                                                                                                                                               |
|             |                                  | Rectangular receptacle                                                                                                                                                                                                                                                                                                                                                                                                                                                                                             |
| 1           | 0 897 02                         | Stainless steel                                                                                                                                                                                                                                                                                                                                                                                                                                                                                                    |
| 1           | 0 897 12<br>0 897 52             | Golden brushed  Brushed brown steel                                                                                                                                                                                                                                                                                                                                                                                                                                                                                |
|             | 0 031 32                         | Brushed brown steel                                                                                                                                                                                                                                                                                                                                                                                                                                                                                                |
|             |                                  | Boxes and accessories                                                                                                                                                                                                                                                                                                                                                                                                                                                                                              |
| 6           | 0 819 88                         | Floor box Flush-mounting box for concrete slab (50 to 80 mm thick) or raised access floor (10 to 40 mm thick) using saw Cat.No 0 800 88                                                                                                                                                                                                                                                                                                                                                                            |
|             |                                  | Ø80 mm Can be joined to make multi-gang assemblies                                                                                                                                                                                                                                                                                                                                                                                                                                                                 |
| 1           | 0 800 88                         | Hole saw Ø80 mm                                                                                                                                                                                                                                                                                                                                                                                                                                                                                                    |
| 10          | 0 897 19                         | Indicator light with white LED for floor socket Used to backlight the outline of the socket for easier location                                                                                                                                                                                                                                                                                                                                                                                                    |
| 10          | 0 801 88                         | Box for wall or furniture Multimaterial simple Batibox flush-mounting box  Ø80 mm Used to install the floor socket in any type of partition or on furniture (such as a work surface)                                                                                                                                                                                                                                                                                                                               |
| 1           | 0 897 09                         | Depth 50 mm  Kit consisting of 10 long screws and 30 blanking plates for positioning on the socket outlets Used to equip 5 sockets  For use where there are thick coverings (such as carpets) in order to fix the plate to the box  Cat.No 0 819 88 or 0 801 88                                                                                                                                                                                                                                                    |