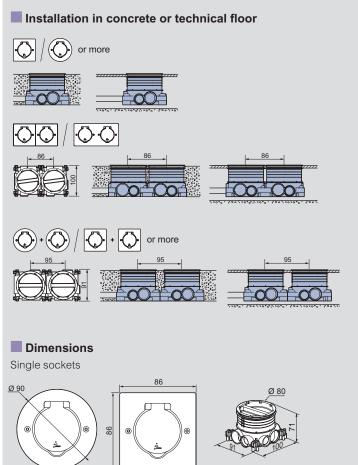

## Floor sockets

0 897 02 (equipped)

| Pack        | Cat.Nos                          | Receptacles for floor sockets                                                                                                                                                                                                                                                                                                                                                                                                                                                                                      |
|-------------|----------------------------------|--------------------------------------------------------------------------------------------------------------------------------------------------------------------------------------------------------------------------------------------------------------------------------------------------------------------------------------------------------------------------------------------------------------------------------------------------------------------------------------------------------------------|
|             |                                  | Extra slim plate IP 44 - IK 08 Equipped with a 180° opening flap Extra flat finish: thickness 2 mm Lighting base of receptacle by white LED To be equipped with 2 modules square version Arteor or Mosaic functions: - socket outlets without cover, German, Euro-US, Swiss, Danish, Israeli and French standards - Double USB chargers - RJ 11 and RJ 12 sockets - Television sockets - RJ 45 sockets UTP, FTP and STP without controlled access - loudspeaker sockets - HDMI sockets - HDMI sockets without jack |
| 1           | 0 897 00                         | Square receptacle                                                                                                                                                                                                                                                                                                                                                                                                                                                                                                  |
| 1           | 0 897 00                         | Stainless steel Golden brushed                                                                                                                                                                                                                                                                                                                                                                                                                                                                                     |
| 1           | 0 897 50                         | Brushed brown steel                                                                                                                                                                                                                                                                                                                                                                                                                                                                                                |
| 1<br>1<br>1 | 0 897 01<br>0 897 11<br>0 897 51 | Round receptacle  Stainless steel Golden brushed Brushed brown steel                                                                                                                                                                                                                                                                                                                                                                                                                                               |
|             |                                  | Rectangular receptacle                                                                                                                                                                                                                                                                                                                                                                                                                                                                                             |
| 1           | 0 897 02                         | Stainless steel                                                                                                                                                                                                                                                                                                                                                                                                                                                                                                    |
| 1           | 0 897 12<br>0 897 52             | Golden brushed  Brushed brown steel                                                                                                                                                                                                                                                                                                                                                                                                                                                                                |
|             | 0 031 32                         | Brushed brown steel                                                                                                                                                                                                                                                                                                                                                                                                                                                                                                |
|             |                                  | Boxes and accessories                                                                                                                                                                                                                                                                                                                                                                                                                                                                                              |
| 6           | 0 819 88                         | Floor box Flush-mounting box for concrete slab (50 to 80 mm thick) or raised access floor (10 to 40 mm thick) using saw Cat.No 0 800 88                                                                                                                                                                                                                                                                                                                                                                            |
|             |                                  | Ø80 mm Can be joined to make multi-gang assemblies                                                                                                                                                                                                                                                                                                                                                                                                                                                                 |
| 1           | 0 800 88                         | Hole saw Ø80 mm                                                                                                                                                                                                                                                                                                                                                                                                                                                                                                    |
| 10          | 0 897 19                         | Indicator light with white LED for floor socket Used to backlight the outline of the socket for easier location                                                                                                                                                                                                                                                                                                                                                                                                    |
| 10          | 0 801 88                         | Box for wall or furniture Multimaterial simple Batibox flush-mounting box  Ø80 mm Used to install the floor socket in any type of partition or on furniture (such as a work surface)                                                                                                                                                                                                                                                                                                                               |
| 1           | 0 897 09                         | Depth 50 mm  Kit consisting of 10 long screws and 30 blanking plates for positioning on the socket outlets Used to equip 5 sockets  For use where there are thick coverings (such as carpets) in order to fix the plate to the box  Cat.No 0 819 88 or 0 801 88                                                                                                                                                                                                                                                    |