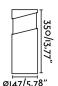

## **Specifications**

**Bulb:** 1X E27 MAX 15W LED **Bulb included:** No Transformer: Driver Transformer included: No 100-240V Voltage: IP: 65 ı Class: Material: Cement and opal glass diffuser ALEX & MANEL LLUSCÀ Designer: Height: 350 mm 147 Ø Diameter: **Net Weight:** 6.10 kg 0.02270 m3 Volume: