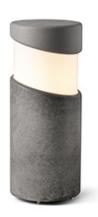

## **BLOCK Grey beacon/post lamp**

Ref. 74141

BLOCK is an outdoor lighting collection designed by Alex&Manel Llusca. The entire series is made from cement and is oval in shape. This beacon lamp with opal glass diffueor can also be installed as a wall light. The light beam of this wall light is in the centre of the light, perfect for decorative lighting in gardens and terraces.

## **Specifications**

**Bulb:** 1X E27 MAX 15W LED **Bulb included:** No Transformer: Driver Transformer included: No 100-240V Voltage: IP: 65 ı Class: Material: Cement and opal glass diffuser ALEX & MANEL LLUSCÀ Designer: Height: 350 mm 147 Ø Diameter: **Net Weight:** 6.10 kg 0.02270 m3 Volume: