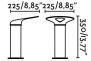

## **Specifications**

| Bulb:                 | COB LED 18W 3000K 1120LM          |
|-----------------------|-----------------------------------|
| Bulb included:        | Yes                               |
| Transformer:          | Driver                            |
| Transformer included: | Yes                               |
| Voltage:              | 100-240V                          |
| Operating Frequency:  |                                   |
| IP:                   | 65                                |
| Class:                | I                                 |
| Material:             | Aluminium and opal glass diffuser |
| Designer:             | ESTUDI RIBAUDI                    |
| Recommended bulb:     |                                   |
| Net Width:            | 250 mm                            |
| Height:               | 350 mm                            |
| Net Weight:           | 1.70 kg                           |
| Volume:               | 0.02200 m3                        |
|                       |                                   |