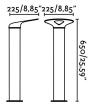

## **Specifications**

| Bulb:                 | COB LED 18W 3000K 1120LM          |
|-----------------------|-----------------------------------|
| Bulb included:        | Yes                               |
| Transformer:          | Driver                            |
| Transformer included: | Yes                               |
| Voltage:              | 100-240V                          |
| Operating Frequency:  |                                   |
| IP:                   | 65                                |
| Class:                | 1                                 |
| Material:             | Aluminium and opal glass diffuser |
| Designer:             | ESTUDI RIBAUDI                    |
| Recommended bulb:     |                                   |
| Net Width:            | 250 mm                            |
| Height:               | 650 mm                            |
| Net Weight:           | 2.80 kg                           |
| Volume:               | 0.04033 m3                        |
|                       |                                   |