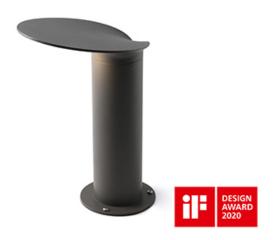

## **LOTUS Dark grey beacon lamp**

Ref. 71224

LOTUS is a modern outdoor collection designed by Estudi Ribaudí and inspired by this flower's leaves. The beacon lamp is made from aluminium and polycarbonate, and is ideal for lighting pathways and circulation areas, and, thanks to its design, also as a decorative element. It has IP65. The LOTUS collection has been awarded the iF Design Award, an important recognition of design and innovation.

## **Specifications**

| Bulb:                 | COB LED 18W 3000K 1120LM          |
|-----------------------|-----------------------------------|
| Bulb included:        | Yes                               |
| Transformer:          | Driver                            |
| Transformer included: | Yes                               |
| Voltage:              | 100-240V                          |
| Operating Frequency:  |                                   |
| IP:                   | 65                                |
| Class:                | I                                 |
| Material:             | Aluminium and opal glass diffuser |
| Designer:             | ESTUDI RIBAUDI                    |
| Recommended bulb:     |                                   |
| Net Width:            | 250 mm                            |
| Height:               | 350 mm                            |
| Net Weight:           | 1.70 kg                           |
| Volume:               | 0.02200 m3                        |
|                       |                                   |