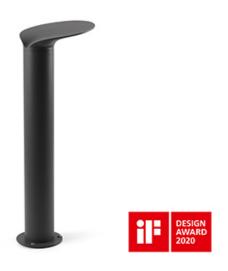

## LOTUS Dark grey beacon lamp H50

Ref. 71225

LOTUS is a modern outdoor collection designed by Estudi Ribaudí and inspired by this flower's leaves. The beacon lamp is ideal for lighting pathways and circulation areas, and, thanks to its design, also as a decorative element. It has IP65. The LOTUS collection has been awarded the iF Design Award, an important recognition of design and innovation.

## **Specifications**

| Bulb:                 | COB LED 18W 3000K 1120LM          |
|-----------------------|-----------------------------------|
| Bulb included:        | Yes                               |
| Transformer:          | Driver                            |
| Transformer included: | Yes                               |
| Voltage:              | 100-240V                          |
| Operating Frequency:  |                                   |
| IP:                   | 65                                |
| Class:                | 1                                 |
| Material:             | Aluminium and opal glass diffuser |
| Designer:             | ESTUDI RIBAUDI                    |
| Recommended bulb:     |                                   |
| Net Width:            | 250 mm                            |
| Height:               | 650 mm                            |
| Net Weight:           | 2.80 kg                           |
| Volume:               | 0.04033 m3                        |
|                       |                                   |