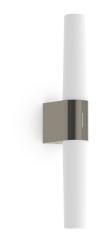

## nordlux®

Height (cm): 10.6 Projection (cm): 10.5 Width (cm): 5.7 42.5

## Helva Double

Item number: 2015321055 Brushed Nickel EAN: 5704924002601

Packaging unit 3 Material: Plastic/Plastic IP44, Class 2 (Double isolated), 230V Switch on the fixture LED MODUL, Light source incl. 9,5w led

Area: Indoor Transformer/driver placement: I lampen

## Lightsource info (pr. lightsource)

Lumen: 900 Lumen/Watt: 95 Lifetime: 25000 On/Off: 20000 Colour temperature: 3000/4000K RA: 90 Dimmable: No

Helva Double is a modern and minimalistic wall lamp with integrated LED and 2-step Moodmaker SceneSelect functionality, that allows you to dim the light by touch and select your ideal colour temperature with a beautiful and natural light, R90. As the wall lamp has been given a high degree of protection, IP44, makes it suitable for humid areas like the bathroom.