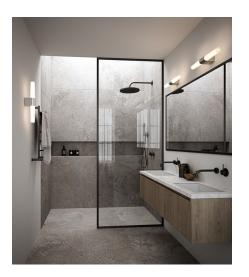

## Lightsource info (pr. lightsource)

Lumen: 900 Lumen/Watt: 95 Lifetime: 25000 On/Off: 20000 Colour temperature: 3000/4000K RA: 90 Dimmable: No

Helva Double is a modern and minimalistic wall lamp with integrated LED and 2-step Moodmaker SceneSelect functionality, that allows you to dim the light by touch and select your ideal colour temperature with a beautiful and natural light, R90. As the wall lamp has been given a high degree of protection, IP44, makes it suitable for humid areas like the bathroom.