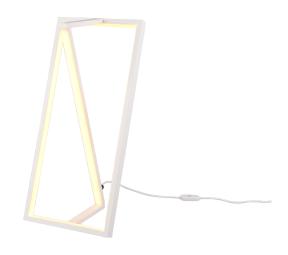

Table lamp

# EDGE - 526810131

incl. 1x SMD LED, 9W · 1x 950lm, 2300+3000+4000K

- Sensor dimmer
- Adjustable light color
- IP20

## Material construction

 $\mathsf{Metal} \cdot \mathsf{White} \mathsf{ mat}$ 

#### **Product dimensions**

Width: 21cm Height: 44cm Depth: 17cm Weight: 0,71kg