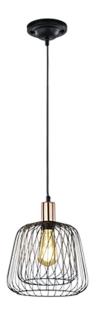

Pendant

# SANNA - 300900102

excl. 1x E27 · max. 60W

- Lamp(s) not included
- Adjustable in height

**Technical data** 

Protection grade: 1

IP classification: IP20

Light source: excl. 1x E27 · max. 60W

operating voltage:  $230V \sim 50Hz$ 

#### **Material construction**

 $\mathsf{Metal} \cdot \mathsf{Black}$ 

#### **Product dimensions**

Height: 150cm Diameter: 25cm Weight: 0,815kg