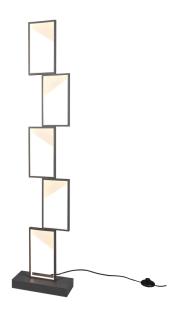

# Floor lamp

# **CAFU - 423210542**

incl. 1x SMD LED, 33W · 1x 3300lm, 3000K

- Footswitch
- Dimmable via switch
- Not suitable for external dimmer
- IP20

## **Material construction**

Metal · Anthracite

#### **Product dimensions**

Width: 28cm Height: 130cm Depth: 12cm Weight: 3,67kg