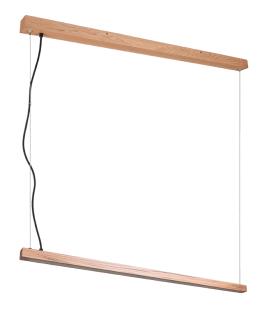

## Pendant

# BELLARI - 326410130

incl. 1x SMD LED, 27,5W · 1x 3150lm, 3000K

- Dimmable via switch
- Ceiling mounting
- IP20
- Adjustable in height

#### **Material construction**

Natural wood  $\cdot$  natural  $\boxtimes$  finish

**Product dimensions** 

Width: 115cm Height: 150cm Depth: 6cm Weight: 2,445kg