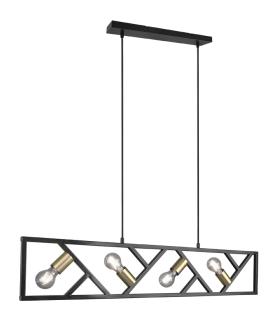

# **BELA - 307900432**

excl. 4x E27 · max. 10W

- Ceiling mounting
- IP20
- Lamp(s) not included
- Adjustable in height

### **Material construction**

Metal · Black mat

#### **Product dimensions**

Width: 105cm Height: 150cm Depth: 8cm Weight: 2,56kg