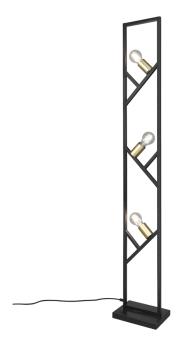

# Floor lamp

# **BELA - 407900332**

excl. 3x E27 · max. 10W

- Footswitch
- IP20
- Lamp(s) not included

#### **Material construction**

Metal · Black mat

### **Product dimensions**

Width: 23cm Height: 140cm Depth: 16cm Weight: 4,395kg