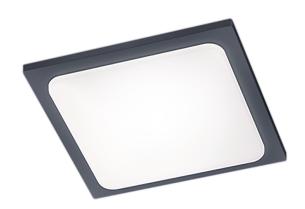

# Ceiling lamp

# TRAVE - 620160142

incl. 1x SMD LED, 16W · 1x 2000lm, 3000K

- Wall- & ceiling mounting
- IP54
- Not dimmable

#### **Material construction**

Aluminium · Anthracite Acryl · White

#### **Product dimensions**

Width: 25cm Height: 4cm Depth: 25cm Weight: 1,39kg