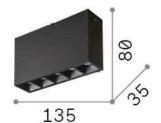

## **DECORATIVO - Ceiling**

Indoor ceiling mounted projector with integrated LED sources and direct light emission

Ean 8021696244884

Item LIKA SURFACE 12W 3000K BK

Guarantee 5 years **Gross weight** 0.45 kg Volume 0.00108 m<sup>3</sup>