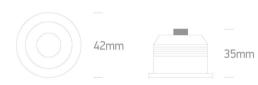

#### **Physical Specification**

| Item Group | 02 Recessed Spots Fixed LED   |
|------------|-------------------------------|
| Family     | The 1W/2W LED Spots Aluminium |
| Order Code | 10103B/W/W                    |
| Colour     | White                         |
| Material   | Aluminium                     |
| Shape      | Circular                      |

| Height               | 35mm |
|----------------------|------|
| Diameter             | 42mm |
| Cutout Hole Diameter | 35mm |
| Recessed Ceiling     | Yes  |
| Depth Required       | 50mm |
| Indoor               | Yes  |
| Adjustable           | No   |