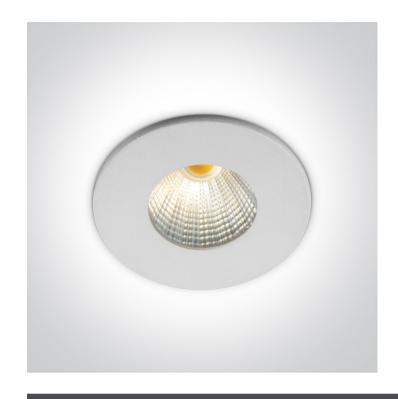

# **Product Datasheet**

www.1-light.eu

02 Recessed Spots Fixed LED>The 1W/2W LED Spots Aluminium

10103B/W/W

1W/2W COB LED recessed spot IP20.

Requires 350mA/700mA driver.

Complies with standard EN60598-1 and any other specific standards.

#### **Physical Specification**

| Item Group | 02 Recessed Spots Fixed LED   |
|------------|-------------------------------|
| Family     | The 1W/2W LED Spots Aluminium |
| Order Code | 10103B/W/W                    |
| Colour     | White                         |
| Material   | Aluminium                     |
| Shape      | Circular                      |

| Height               | 35mm |
|----------------------|------|
| Diameter             | 42mm |
| Cutout Hole Diameter | 35mm |
| Recessed Ceiling     | Yes  |
| Depth Required       | 50mm |
| Indoor               | Yes  |
| Adjustable           | No   |