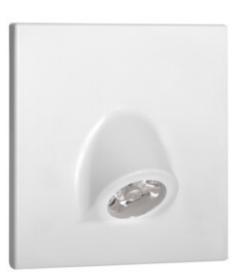

Kanlux MEFIS LED is an untypical series of stair fittings. This fitting is available in white, black and grey colours, thus you can choose the colour that matches the interior. Kanlux MEFIS LED fitting is in an original shape and is characterized by a focused luminous flux, thus you can direct it so that it will light points which you wish.

Enclosure material: plastic