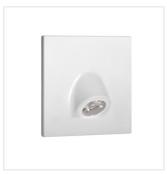

Kanlux MEFIS LED is an untypical series of stair fittings. This fitting is available in white, black and grey colours, thus you can choose the colour that matches the interior. Kanlux MEFIS LED fitting is in an original shape and is characterized by a focused luminous flux, thus you can direct it so that it will light points which you wish.

Enclosure material: plastic