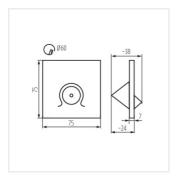

## MEFIS LED

Staircase LED light fitting

MEFIS LED W-NW

|                      | [V]   |     | A     | -☆-<br>[lm] | <b></b> |
|----------------------|-------|-----|-------|-------------|---------|
| MEFIS LED W-NW 32495 | 12 DC | 0.7 | white | 35          | 4000    |
| MEFIS LED B-NW 32497 | 12 DC | 0.7 | black | 35          | 4000    |

Enclosure material: plastic