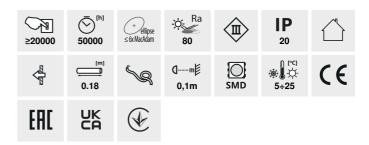

## MEFIS LED

Staircase LED light fitting

MEFIS LED W-NW

|                      | [V]   |     | A     | -☆-<br>[lm] | <b></b> |
|----------------------|-------|-----|-------|-------------|---------|
| MEFIS LED W-NW 32495 | 12 DC | 0.7 | white | 35          | 4000    |
| MEFIS LED B-NW 32497 | 12 DC | 0.7 | black | 35          | 4000    |