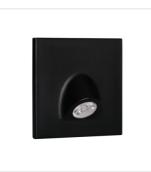

## MEFIS LED

Staircase LED light fitting

MEFIS LED W-NW

|                      | [V]   |     | A     | -☆-<br>[lm] | <b></b> |
|----------------------|-------|-----|-------|-------------|---------|
| MEFIS LED W-NW 32495 | 12 DC | 0.7 | white | 35          | 4000    |
| MEFIS LED B-NW 32497 | 12 DC | 0.7 | black | 35          | 4000    |

Kanlux MEFIS LED is an untypical series of stair fittings. This fitting is available in white, black and grey colours, thus you can choose the colour that matches the interior. Kanlux MEFIS LED fitting is in an original shape and is characterized by a focused luminous flux, thus you can direct it so that it will light points which you wish.

## MEFIS LED

Staircase LED light fitting

MEFIS LED W-NW

MEFIS LED B-NW

MEFIS LED