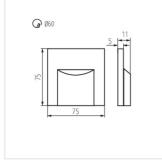

#### Staircase LED light fitting

ERINUS LED LL GR-NW

ERINUS LED O B-NW

ERINUS LED L B-WW

ERINUS LED LL B-WW

@ Ø60

ERINUS LED L B-NW

ERINUS LED LL B-NW