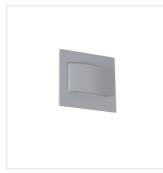

### Staircase LED light fitting

decoration. We have three colors to choose (white, black and gray), two colors of light (warm and neutral light) and three different models of luminaires. The Kanlux ERINUS L is a square luminaire glowing in one direction, the LL model shines in both directions, and the Kanlux ERINUS O is a round luminaire glowing in one direction.

- Enclosure material: plastic
- Lampshade material: plastic

| ERINUS LED L W-WW  | ERINUS LED L W-NW  | ERINUS LED O W-WW  | ERINUS LED O W-NW   |
|--------------------|--------------------|--------------------|---------------------|
|                    |                    |                    |                     |
| ERINUS LED LL W-WW | ERINUS LED LL W-NW | ERINUS LED L GR-NW | ERINUS LED LL GR-WW |

ERINUS LED O B-WW

ERINUS LED L

ERINUS LED O

ERINUS LED LL