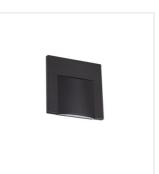

### Staircase LED light fitting

decoration. We have three colors to choose (white, black and gray), two colors of light (warm and neutral light) and three different models of luminaires. The Kanlux ERINUS L is a square luminaire glowing in one direction, the LL model shines in both directions, and the Kanlux ERINUS O is a round luminaire glowing in one direction.

- Enclosure material: plastic
- Lampshade material: plastic

| ERINUS LED L W-WW  | ERINUS LED L W-NW  | ERINUS LED O W-WW  | ERINUS LED O W-NW   |
|--------------------|--------------------|--------------------|---------------------|
|                    |                    |                    |                     |
| ERINUS LED LL W-WW | ERINUS LED LL W-NW | ERINUS LED L GR-NW | ERINUS LED LL GR-WW |

ERINUS LED O B-WW

ERINUS LED L

ERINUS LED O

ERINUS LED LL