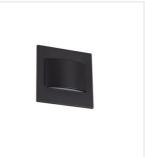

### Staircase LED light fitting

decoration. We have three colors to choose (white, black and gray), two colors of light (warm and neutral light) and three different models of luminaires. The Kanlux ERINUS L is a square luminaire glowing in one direction, the LL model shines in both directions, and the Kanlux ERINUS O is a round luminaire glowing in one direction.

#### Staircase LED light fitting

ERINUS LED LL GR-NW

ERINUS LED O B-NW

ERINUS LED L B-WW

ERINUS LED LL B-WW

@ Ø60

ERINUS LED L B-NW

ERINUS LED LL B-NW

ERINUS LED O B-WW

ERINUS LED L

ERINUS LED O

ERINUS LED LL