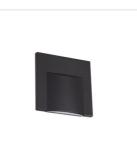

### Staircase LED light fitting

decoration. We have three colors to choose (white, black and gray), two colors of light (warm and neutral light) and three different models of luminaires. The Kanlux ERINUS L is a square luminaire glowing in one direction, the LL model shines in both directions, and the Kanlux ERINUS O is a round luminaire glowing in one direction.

ERINUS LED O B-WW

ERINUS LED L

ERINUS LED O

ERINUS LED LL