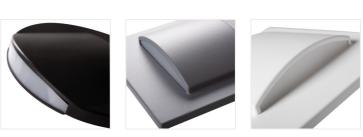

### Staircase LED light fitting

decoration. We have three colors to choose (white, black and gray), two colors of light (warm and neutral light) and three different models of luminaires. The Kanlux ERINUS L is a square luminaire glowing in one direction, the LL model shines in both directions, and the Kanlux ERINUS O is a round luminaire glowing in one direction.

- Enclosure material: plastic
- Lampshade material: plastic

| ERINUS LED L W-WW  | ERINUS LED L W-NW  | ERINUS LED O W-WW  | ERINUS LED O W-NW   |
|--------------------|--------------------|--------------------|---------------------|
|                    |                    |                    |                     |
| ERINUS LED LL W-WW | ERINUS LED LL W-NW | ERINUS LED L GR-NW | ERINUS LED LL GR-WW |