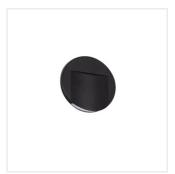

### Staircase LED light fitting

decoration. We have three colors to choose (white, black and gray), two colors of light (warm and neutral light) and three different models of luminaires. The Kanlux ERINUS L is a square luminaire glowing in one direction, the LL model shines in both directions, and the Kanlux ERINUS O is a round luminaire glowing in one direction.

ERINUS LED O B-WW

ERINUS LED L

ERINUS LED O

ERINUS LED LL