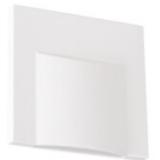

### Staircase LED light fitting

decoration. We have three colors to choose (white, black and gray), two colors of light (warm and neutral light) and three different models of luminaires. The Kanlux ERINUS L is a square luminaire glowing in one direction, the LL model shines in both directions, and the Kanlux ERINUS O is a round luminaire glowing in one direction.

- Enclosure material: plastic
- Lampshade material: plastic

| ERINUS LED L W-WW  | ERINUS LED L W-NW  | ERINUS LED O W-WW  | ERINUS LED O W-NW   |
|--------------------|--------------------|--------------------|---------------------|
|                    |                    |                    |                     |
| ERINUS LED LL W-WW | ERINUS LED LL W-NW | ERINUS LED L GR-NW | ERINUS LED LL GR-WW |