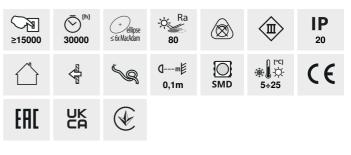

## **ERINUS LED**

Staircase LED light fitting

Kanlux ERINUS is a unique series of premium stairwaf fittings made of plastic. These luminaires are characterized by exceptional lightness due to the materials from which they were made, and at the same time they are made with great precision and attention to detail. Kanlux ERINUS are very thin, so they flush with the wall line and make it a discreet

### Staircase LED light fitting

decoration. We have three colors to choose (white, black and gray), two colors of light (warm and neutral light) and three different models of luminaires. The Kanlux ERINUS L is a square luminaire glowing in one direction, the LL model shines in both directions, and the Kanlux ERINUS O is a round luminaire glowing in one direction.