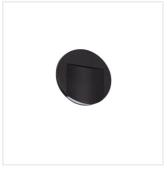

### Staircase LED light fitting

decoration. We have three colors to choose (white, black and gray), two colors of light (warm and neutral light) and three different models of luminaires. The Kanlux ERINUS L is a square luminaire glowing in one direction, the LL model shines in both directions, and the Kanlux ERINUS O is a round luminaire glowing in one direction.

#### Staircase LED light fitting

ERINUS LED LL GR-NW

ERINUS LED O B-NW

ERINUS LED L B-WW

ERINUS LED LL B-WW

@ Ø60

ERINUS LED L B-NW

ERINUS LED LL B-NW

ERINUS LED O B-WW

ERINUS LED L

ERINUS LED O

ERINUS LED LL