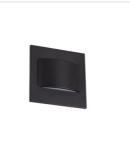

### Staircase LED light fitting

decoration. We have three colors to choose (white, black and gray), two colors of light (warm and neutral light) and three different models of luminaires. The Kanlux ERINUS L is a square luminaire glowing in one direction, the LL model shines in both directions, and the Kanlux ERINUS O is a round luminaire glowing in one direction.

ERINUS LED O B-WW

ERINUS LED L

ERINUS LED O

ERINUS LED LL