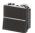

# N2204.7 AN

# Pushbutton Without imprint Single push button 1P 1NO 0NC 1CO Anthracite - Zenit

Environmental

N2204.7 AN 2/3

| Ambient Air Temperature                       | Operation -5 +35 °C<br>Storage -5 +50 °C                               |
|-----------------------------------------------|------------------------------------------------------------------------|
| Degree of Protection                          | IP20                                                                   |
|                                               |                                                                        |
| Technical                                     |                                                                        |
| Data Sheet, Technical Information             | 9AKK10103A5108                                                         |
| Contacts Configuration                        | 1 NO, 0 NO                                                             |
| Number of Poles                               | 11                                                                     |
| Number of Rocker                              |                                                                        |
| Switches                                      |                                                                        |
| Operating Principle Actuator Type             | Mechanica Push butto                                                   |
| Connection Type                               | Screwles                                                               |
| Number of Batteries                           |                                                                        |
|                                               |                                                                        |
| Electrical                                    |                                                                        |
| Rated Voltage (U <sub>r</sub> )               | 250                                                                    |
| Rated Current (I <sub>n</sub> )               | 16 /                                                                   |
| Number of Contacts CO                         |                                                                        |
| Number of Contacts NC                         |                                                                        |
| Number of Contacts NO                         |                                                                        |
|                                               |                                                                        |
| Design                                        |                                                                        |
| Design Range<br>Surface Finishing             | Zen<br>Decc                                                            |
| Material                                      | Gloss Plasti Thermoplasti                                              |
| Legend                                        | Without imprin                                                         |
| Label Space Provided                          | Without Label Space                                                    |
| Color                                         | Anthracite                                                             |
|                                               |                                                                        |
| Dimensions                                    |                                                                        |
| Product Net Width                             | 44 mr                                                                  |
| Product Net Height Product Net Depth / Length | 25 mr                                                                  |
| Product Net Weight                            | 32                                                                     |
| Built-In Depth (t <sub>2</sub> )              | 25 mr                                                                  |
|                                               |                                                                        |
| Ordering                                      |                                                                        |
| Replaced Product ID (OLD)                     | 2CLA220470N180                                                         |
|                                               |                                                                        |
| Material Compliance                           |                                                                        |
| RoHS Information                              | 2CLC220470N180                                                         |
| RoHS Status                                   | Following EU Directive 2011/65/EU and Amendment 2015/863 July 22, 2019 |
| REACH Declaration                             | 9AKK108467A7464                                                        |
|                                               |                                                                        |