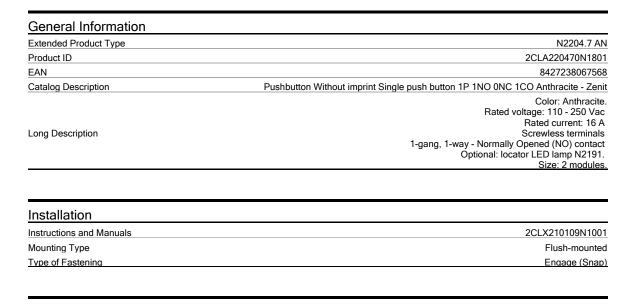

# N2204.7 AN

# Pushbutton Without imprint Single push button 1P 1NO 0NC 1CO Anthracite - Zenit

Environmental

N2204.7 AN 2/3

| Ambient Air Temperature                       | Operation -5 +35 °C<br>Storage -5 +50 °C                               |
|-----------------------------------------------|------------------------------------------------------------------------|
| Degree of Protection                          | IP20                                                                   |
|                                               |                                                                        |
| Technical                                     |                                                                        |
| Data Sheet, Technical Information             | 9AKK10103A5108                                                         |
| Contacts Configuration                        | 1 NO, 0 NO                                                             |
| Number of Poles                               | 11                                                                     |
| Number of Rocker                              |                                                                        |
| Switches                                      |                                                                        |
| Operating Principle Actuator Type             | Mechanica Push butto                                                   |
| Connection Type                               | Screwles                                                               |
| Number of Batteries                           |                                                                        |
|                                               |                                                                        |
| Electrical                                    |                                                                        |
| Rated Voltage (U <sub>r</sub> )               | 250                                                                    |
| Rated Current (I <sub>n</sub> )               | 16 /                                                                   |
| Number of Contacts CO                         |                                                                        |
| Number of Contacts NC                         |                                                                        |
| Number of Contacts NO                         |                                                                        |
|                                               |                                                                        |
| Design                                        |                                                                        |
| Design Range<br>Surface Finishing             | Zen<br>Decc                                                            |
| Material                                      | Gloss Plasti Thermoplasti                                              |
| Legend                                        | Without imprin                                                         |
| Label Space Provided                          | Without Label Space                                                    |
| Color                                         | Anthracite                                                             |
|                                               |                                                                        |
| Dimensions                                    |                                                                        |
| Product Net Width                             | 44 mr                                                                  |
| Product Net Height Product Net Depth / Length | 25 mr                                                                  |
| Product Net Weight                            | 32                                                                     |
| Built-In Depth (t <sub>2</sub> )              | 25 mr                                                                  |
|                                               |                                                                        |
| Ordering                                      |                                                                        |
| Replaced Product ID (OLD)                     | 2CLA220470N180                                                         |
|                                               |                                                                        |
| Material Compliance                           |                                                                        |
| RoHS Information                              | 2CLC220470N180                                                         |
| RoHS Status                                   | Following EU Directive 2011/65/EU and Amendment 2015/863 July 22, 2019 |
| REACH Declaration                             | 9AKK108467A7464                                                        |
|                                               |                                                                        |