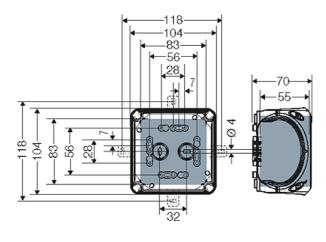

| material                | PC-GFS (polycarbonate)                                                                                                                                               |
|-------------------------|----------------------------------------------------------------------------------------------------------------------------------------------------------------------|
| degree of protection:   | IP 66 / IP 67 / IP 69 IP 67, temporary submersion up to 1 meter, max. 15 minutes IP 69, water pressure max. 100 bar, water temperature max. 80 °C, distance ≥ 0.15 m |
| mounting width          | 83 mm                                                                                                                                                                |
| mounting height         | 83 mm                                                                                                                                                                |
| max. installation depth | 55 mm                                                                                                                                                                |
| width                   | 104 mm                                                                                                                                                               |
| height                  | 104 mm                                                                                                                                                               |
| depth                   | 70 mm                                                                                                                                                                |
| weight                  | 0,132 kg                                                                                                                                                             |
| in accordance with      | IEC 60670-22                                                                                                                                                         |
| in accordance with      | DNV GL - Certificate No: TAE00000EE<br>Russian Maritime Register of Shipping, technical documentation is<br>approved by the letter No. 250-A-1180-108795             |

### **Drawings**

Dimension drawing