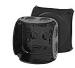

#### **KF 0400 B**

- · without terminals
- cable entries via knockouts, order ASS separately (see cable entry systems LES)
- "weatherproof" resistant to weather influences (UV due to solar radiation, protected against rainwater, temperature resistant, impact resistant, etc.)
- saltwater-proof
- "offshore applications"
- lid fasteners sealable without accessories
- · retaining strap and external brackets for wall fixing included
- colour: black, RAL 9011

| material                | PC-GFS (polycarbonate)                                                                                                                                               |
|-------------------------|----------------------------------------------------------------------------------------------------------------------------------------------------------------------|
| degree of protection:   | IP 66 / IP 67 / IP 69 IP 67, temporary submersion up to 1 meter, max. 15 minutes IP 69, water pressure max. 100 bar, water temperature max. 80 °C, distance ≥ 0.15 m |
| mounting width          | 83 mm                                                                                                                                                                |
| mounting height         | 83 mm                                                                                                                                                                |
| max. installation depth | 55 mm                                                                                                                                                                |
| width                   | 104 mm                                                                                                                                                               |
| height                  | 104 mm                                                                                                                                                               |
| depth                   | 70 mm                                                                                                                                                                |
| weight                  | 0,132 kg                                                                                                                                                             |
| in accordance with      | IEC 60670-22                                                                                                                                                         |
| in accordance with      | DNV GL - Certificate No: TAE00000EE<br>Russian Maritime Register of Shipping, technical documentation is<br>approved by the letter No. 250-A-1180-108795             |