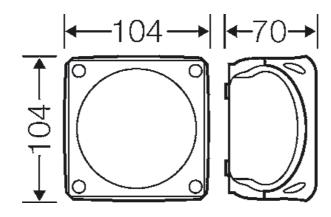

| material                | PC-GFS (polycarbonate)                                                                                                                                               |
|-------------------------|----------------------------------------------------------------------------------------------------------------------------------------------------------------------|
| degree of protection:   | IP 66 / IP 67 / IP 69 IP 67, temporary submersion up to 1 meter, max. 15 minutes IP 69, water pressure max. 100 bar, water temperature max. 80 °C, distance ≥ 0.15 m |
| mounting width          | 83 mm                                                                                                                                                                |
| mounting height         | 83 mm                                                                                                                                                                |
| max. installation depth | 55 mm                                                                                                                                                                |
| width                   | 104 mm                                                                                                                                                               |
| height                  | 104 mm                                                                                                                                                               |
| depth                   | 70 mm                                                                                                                                                                |
| weight                  | 0,132 kg                                                                                                                                                             |
| in accordance with      | IEC 60670-22                                                                                                                                                         |
| in accordance with      | DNV GL - Certificate No: TAE00000EE<br>Russian Maritime Register of Shipping, technical documentation is<br>approved by the letter No. 250-A-1180-108795             |

### **Drawings**

Dimension drawing