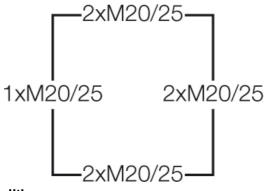

#### **KF 0400 B**

- · without terminals
- cable entries via knockouts, order ASS separately (see cable entry systems LES)
- "weatherproof" resistant to weather influences (UV due to solar radiation, protected against rainwater, temperature resistant, impact resistant, etc.)
- saltwater-proof
- "offshore applications"
- lid fasteners sealable without accessories
- · retaining strap and external brackets for wall fixing included
- colour: black, RAL 9011

### KF 0400 B

Box walls